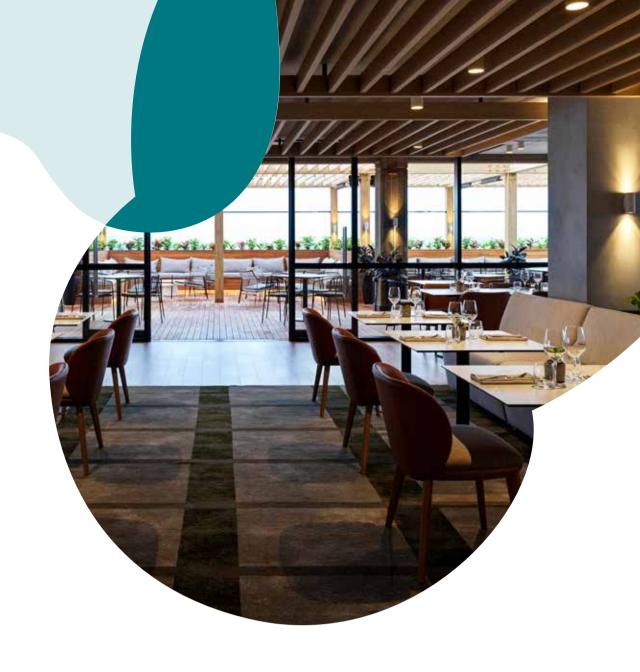

## the lounge

A space for staff, alumni and their guests to enjoy a smart dining experience on campus.

## **Opening Hours:**

Monday & Friday 10am - 3pm Tuesday to Thursday 9am - 7pm

| Space                                       | Seating (pax) | Standing (pax) | Notes                                              |
|---------------------------------------------|---------------|----------------|----------------------------------------------------|
| Private Dining Room                         | 14            | -              | Teams enabled AV connection available upon request |
| Terrace                                     | -             | 90             | Not suitable for sit<br>down dinner service        |
| Main Dining (including semi private spaces) | 90            | 100            |                                                    |
| Entire venue                                | 120           | 200            | Exclusive use                                      |